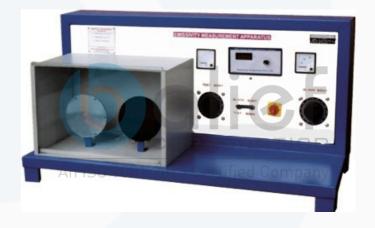

## **Emissivity Apparatus**

- Matt-Black Coated Plate
- Test Plate: Grey coated
- Flat Plate Surface Heater
- Constant power regulator
- Temperature sensor: K/J/pt-100 Type
- Temp. scanner with USB Port
- Ampere and Voltage meter