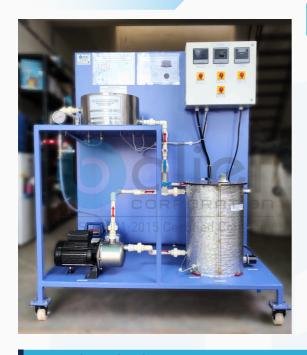

## Stephen Boltzmann Apparatus

- 0-5 to 1 HP water pump (as per need)
- 1/4 HP vacuum pump
- Hot water storage tank with a capacity of 20 to 50 liters (as required)
- Black-coated test plate
- Vacuum chamber to enhance radiation effect
- · Hot and cold water circulation options
- Spherical-shaped dome
- Jacketed, well-insulated closed chamber for the dome
- Temperature sensors mounted at multiple locations